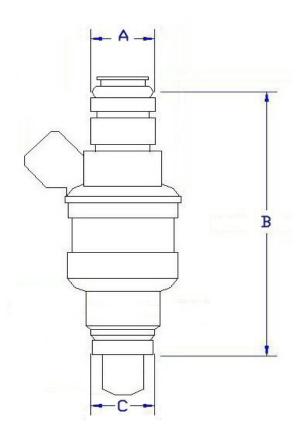

## 96 lb/hr (1000 cc/min) Pro Import Injector

96lb/hr (1000 cc/min) low impedance injector. Fits many Japanese/import applications.

| Technical Specifications    |                                            |      |      |    |  |
|-----------------------------|--------------------------------------------|------|------|----|--|
| Flow Rate, lb/hr            | 96                                         |      |      |    |  |
| Flow Rate, cc/min           | 1000                                       |      |      |    |  |
| Impedance                   | Low (NOTE: May not work with factory ECU). |      |      |    |  |
| Connector Style             | Rectangular (minitimer)                    |      |      |    |  |
| Dimensions*                 |                                            |      |      |    |  |
| A (upper o-ring)            | 0.430                                      | inch | 11   | mm |  |
| B (o-ring to o-ring length) | 2.5                                        | inch | 63.5 | mm |  |
| C (lower o-ring)            | 0.630                                      | inch | 16   | mm |  |
| Recommended                 | Component                                  |      | P/N  |    |  |
| accessories                 | Connector w/ wires:                        |      | 0810 |    |  |
|                             | Connector only:                            |      | 0811 |    |  |

\*Dimensions given are nominal and may vary slightly. For reference purposes only.